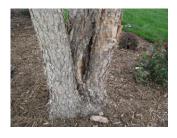

Licensed

- International Society of Arboriculture, ISA
- Nebraska Arborist Association, NAA

19 20

21 22

Inspect for Defects

24 23

Inspect for Defects 26

Pruning