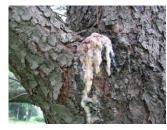

Separate Trees from Turf Each has different needs for water and fertilizer

17 18

Mid & Mature Tree Care

• Root location • Inspect for defects • Pruning • Pests • Retaining vs. removing problem trees Hiring a Tree Care Professional

Licensed

- International Society of Arboriculture, ISA
- Nebraska Arborist Association, NAA

19 20

21 22

Inspect for Defects

24 23

Inspect for Defects 26

Pruning