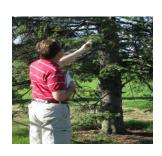

Separate Trees from Turf Each has different needs for water and fertilizer

17 18

Mid & Mature Tree Care

• Root location • Inspect for defects • Pruning • Pests • Retaining vs. removing problem trees Hiring a Tree Care Professional