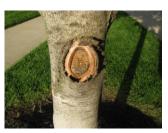

29 30

Hiring a Tree Care

Pruning Dont's

- Excessive Elevation/Crown Raising
- Lion's tailing
   Topping

37

Bad – Lion's Tailing

Bad - Topping

40